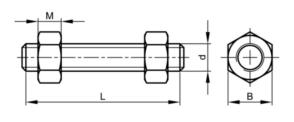

#### **Technical Drawing**

0.875

| L (mm) | 120  |
|--------|------|
| М      | 12.3 |
|        |      |