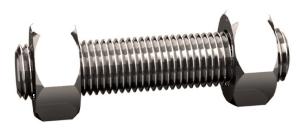

## Studbolt with 2 heavy hexagon nuts ASME B16.5/ B18.2.2 Steel ASTM A193 - ASTM A194 Plain Gr.B7 -Gr.2H 1/2X120 (4.3/4)

| Article number | 22080.127.120 |
|----------------|---------------|
| Brand          | -             |
| UBB            | 950353436237  |
| UNSPSC         | 31161619      |
| EAN            | 8715492617002 |
| PKG. of 1      | Full Box Only |