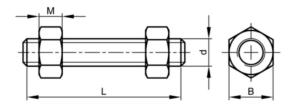

| Unified National<br>Coarse                                                                                                                                                                       |      |               |
| Threads per inch   | 13                                                                                                                                                                                               |      |               |
| Info               | Tolerances of the total length of the studbolts according to ASME B16.5 Table C-3L is the nominal length of the studbolt, measured from the first to the last full thread and thus excluding the |      |               |

chamfered ends.

#### **Technical Specification**

#### **Technical Drawing**

L (mm) 90 M 12.3