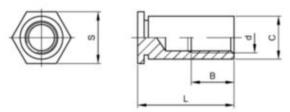

### **Technical Specification**

| B (min.)                 | 4    |
|--------------------------|------|
| С                        | 5.39 |
| d-D                      | M3   |
| Hole size                | 5.4  |
| L (mm)                   | 8    |
| Min. distance sheet edge | 6.8  |

#### **Technical Drawing**

Min. recommended 1 sheet thickness