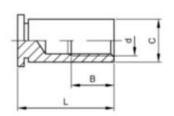

## **Technical Specification**

edge

| B (min.)            | 9.5  |
|---------------------|------|
| С                   | 4.18 |
| d-D                 | M3   |
| Hole size           | 4.2  |
| L (mm)              | 25   |
| Min. distance sheet | 6    |

### **Technical Drawing**

Min. recommended 1 sheet thickness 4.8