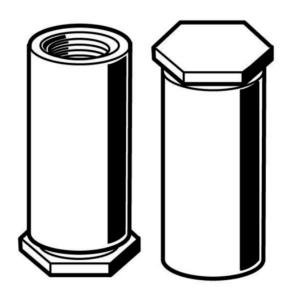

# Self-clinching blind stand off Steel Zinc plated M3X4,18X25X9,5

| Article number | 14421.030.025 |
|----------------|---------------|
| Brand          | -             |
| UBB            | 500656714689  |
| UNSPSC         | 31161816      |
| EAN            | 8712423015708 |
| PKG. of 1      | Full Box Only |

#### **Technical Parameters**

| Diameter          | M3                                                                                                                                                                                |
|-------------------|-----------------------------------------------------------------------------------------------------------------------------------------------------------------------------------|
| Length            | 25 mm                                                                                                                                                                             |
| Material          | Steel                                                                                                                                                                             |
| Thread direction  | Right                                                                                                                                                                             |
| Surface treatment | Zinc plated                                                                                                                                                                       |
| Thread            | Metric thread                                                                                                                                                                     |
| Info              | Steel self-clinching blind stand offs are suitable for use in steel sheet with a maximum hardness of HRB70.For steel sheets with higher hardnesses, rivet bushes are recommended. |