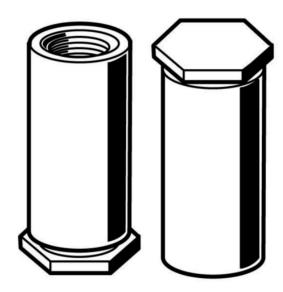

# Self-clinching blind stand off Steel Zinc plated M3X4,18X8X4

| Article number | 14421.030.008 |
|----------------|---------------|
| Brand          | -             |
| UBB            | 500656713855  |
| UNSPSC         | 31161816      |
| EAN            | 8712423015623 |
| PKG. of 1      | Full Box Only |

#### **Technical Parameters**

| Diameter          | M3                                                                                                                                                                                |
|-------------------|-----------------------------------------------------------------------------------------------------------------------------------------------------------------------------------|
| Length            | 8 mm                                                                                                                                                                              |
| Material          | Steel                                                                                                                                                                             |
| Thread direction  | Right                                                                                                                                                                             |
| Surface treatment | Zinc plated                                                                                                                                                                       |
| Thread            | Metric thread                                                                                                                                                                     |
| Info              | Steel self-clinching blind stand offs are suitable for use in steel sheet with a maximum hardness of HRB70.For steel sheets with higher hardnesses, rivet bushes are recommended. |