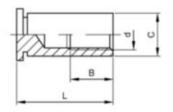

### **Technical Specification**

edge

| B (min.)            | 4    |
|---------------------|------|
| С                   | 4.18 |
| d-D                 | M3   |
| Hole size           | 4.2  |
| L (mm)              | 8    |
| Min. distance sheet | 6    |

## **Technical Drawing**

Min. recommended 1 sheet thickness 4.8