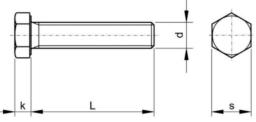

|                |               |
| Thread               | Metric thread                                                                                                                                                                                                                                                              |                |               |
| Info                 | ISO metric hot dip<br>galvanized bolts<br>and screws are<br>manufactured with<br>thread tolerance<br>class 6az (undersize<br>before coating.After<br>galvanizing they will<br>fit into standard nuts<br>and threaded holes<br>with thread tolerance<br>class 6H.ISO metric |                |               |

## **Technical Specification Technical Drawing** d-D M24 k 15 L (mm) 120