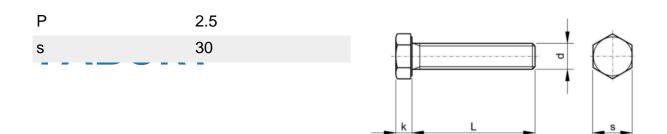

## Hexagon head screw ISO metric thread DIN 933 Steel Hot dip galvanized 8.8 M20X160

|                         |                                                                                                                                                                                                                                                                            | Article number  | 01410.200.160 |
|-------------------------|----------------------------------------------------------------------------------------------------------------------------------------------------------------------------------------------------------------------------------------------------------------------------|-----------------|---------------|
|                         |                                                                                                                                                                                                                                                                            | Brand           | -             |
|                         |                                                                                                                                                                                                                                                                            | UBB             | 500644663733  |
|                         |                                                                                                                                                                                                                                                                            | UNSPSC          | 31161620      |
|                         |                                                                                                                                                                                                                                                                            | EAN             | 8717077015265 |
|                         |                                                                                                                                                                                                                                                                            | PKG. of 1       | Full Box Only |
| Technical Parameters    |                                                                                                                                                                                                                                                                            | Standards       |               |
| Diameter                | M20                                                                                                                                                                                                                                                                        | NF              | E25-114       |
| Length                  | 160 mm                                                                                                                                                                                                                                                                     | ISO             | 4017          |
| Class                   | 8.8                                                                                                                                                                                                                                                                        | ASME            | B18.2.3.1M    |
| Driving features        | Hexagon                                                                                                                                                                                                                                                                    | DIN             | 933           |
| Head shape              | Hexagon head                                                                                                                                                                                                                                                               | NEN             | 1568          |
| Material                | Steel                                                                                                                                                                                                                                                                      |                 |               |
| Thread direction        | Right                                                                                                                                                                                                                                                                      |                 |               |
| Surface treatment       | Hot dip galvanized                                                                                                                                                                                                                                                         |                 |               |
| Thread                  | Metric thread                                                                                                                                                                                                                                                              |                 |               |
| Info                    | ISO metric hot dip<br>galvanized bolts<br>and screws are<br>manufactured with<br>thread tolerance<br>class 6az (undersize<br>before coating.After<br>galvanizing they will<br>fit into standard nuts<br>and threaded holes<br>with thread tolerance<br>class 6H.ISO metric |                 |               |
| Technical Specification |                                                                                                                                                                                                                                                                            | Technical Drawi | ng            |
| d-D                     | MOO                                                                                                                                                                                                                                                                        |                 |               |

| d-D    | M20  |
|--------|------|
| k      | 12.5 |
| L (mm) | 160  |