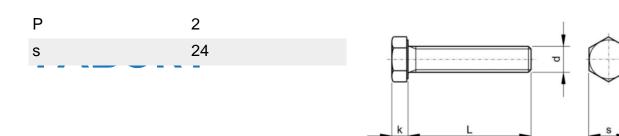

| Technical Specification |     | <b>Technical Drawing</b> |
|-------------------------|-----|--------------------------|
| d-D                     | M16 |                          |
| k                       | 10  |                          |
| L (mm)                  | 280 |                          |