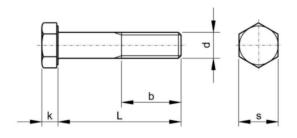

## **Technical Drawing**

| b (min.):    | 60 |
|--------------|----|
| 125mmL≤200mm |    |

b (min.): L200mm 73

| b (min.): L≤125mm | 54  |  |
|-------------------|-----|--|
| 4DABORW24         |     |  |
| k                 | 15  |  |
| L (mm)            | 340 |  |
| Р                 | 3   |  |
| S                 | 36  |  |