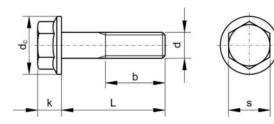

#### **Technical Drawing**

| b (min.) | 22 |
|----------|----|
| d-D      | M8 |

| dc (max.)        | 18   |  |  |  |
|------------------|------|--|--|--|
| k (max.) BOR 8.1 |      |  |  |  |
| L (mm)           | 30   |  |  |  |
| Р                | 1.25 |  |  |  |
| S                | 13   |  |  |  |