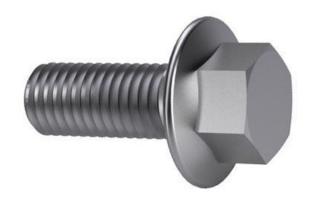

# Hexagon flange bolt DIN 6921 Steel Plain 8.8 M8X30

| Article number | 01255.080.030 |
|----------------|---------------|
| Brand          | -             |
| UBB            | 500648931136  |
| UNSPSC         | 31161620      |
| EAN            | 8717077235151 |
| PKG, of 1      | Full Box Only |

#### **Standards**

| roommour raram    | 31010                                                                                                                                                                                                                                                                                           | Otaridardo |               |
|-------------------|-------------------------------------------------------------------------------------------------------------------------------------------------------------------------------------------------------------------------------------------------------------------------------------------------|------------|---------------|
| Diameter          | M8                                                                                                                                                                                                                                                                                              | ASME       | ≈B18.2.3.4M   |
| Length            | 30 mm                                                                                                                                                                                                                                                                                           | ISO        | <b>≈</b> 4162 |
| Class             | 8.8                                                                                                                                                                                                                                                                                             | DIN        | 6921          |
| Driving features  | Hexagon                                                                                                                                                                                                                                                                                         | EN         | ≈1665         |
| Head shape        | Hexagon head                                                                                                                                                                                                                                                                                    |            |               |
| Material          | Steel                                                                                                                                                                                                                                                                                           |            |               |
| Thread direction  | Right                                                                                                                                                                                                                                                                                           |            |               |
| Surface treatment | Plain                                                                                                                                                                                                                                                                                           |            |               |
| Thread            | Metric thread                                                                                                                                                                                                                                                                                   |            |               |
| Info              | Specific features of hexagon bolts with flange: The flange enables built up forces under the bolt head to be spread over a larger area, consequently resulting in lower surface pressure. Large (oversized) holes and/or tooling holes can be covered by the flange. Washers are not necessary. |            |               |