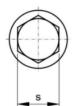

#### **Technical Drawing**

| b (min.) | 22 |
|----------|----|
| d-D      | M8 |

| dc (max.)        | 18   |  |  |  |
|------------------|------|--|--|--|
| k (max.) BOR 8.1 |      |  |  |  |
| L (mm)           | 30   |  |  |  |
| Р                | 1.25 |  |  |  |
| S                | 13   |  |  |  |