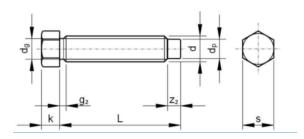

## Technical Specification

| d-D       | M6  |
|-----------|-----|
| dg        | 4.4 |
| dp (max.) | 4   |
| g2        | 3.5 |
| k         | 5   |
| L (mm)    | 12  |
| Р         | 1   |
| S         | 8   |
| z2 (min.) | 3   |
|           |     |

## **Technical Drawing**

**Standards** 