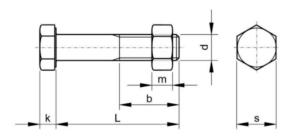

## Specificatii tehnice

| b (min.):<br>125mmL≤200mm | 52   |
|---------------------------|------|
| b (min.): L200mm          | 65   |
| b (min.): L≤125mm         | 46   |
| d-D                       | M20  |
| k                         | 12.5 |
| L (mm)                    | 180  |
| m (max.)                  | 18   |
| Ρ                         | 2.5  |
| S                         | 30   |

## **Desen tehnic**