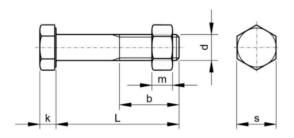

## Specificatii tehnice

| b (min.):<br>125mmL≤200mm | 52   |
|---------------------------|------|
| b (min.): L200mm          | 65   |
| b (min.): L≤125mm         | 46   |
| d-D                       | M20  |
| k                         | 12.5 |
| L (mm)                    | 65   |
| m (max.)                  | 18   |
| Ρ                         | 2.5  |
| S                         | 30   |

## **Desen tehnic**