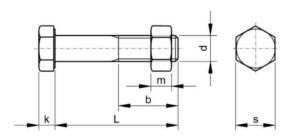

## Specificatii tehnice

| b (min.):<br>125mmL≤200mm | 36   |
|---------------------------|------|
| b (min.): L200mm          | 49   |
| b (min.): L≤125mm         | 30   |
| d-D                       | M12  |
| k                         | 7.5  |
| L (mm)                    | 150  |
| m (max.)                  | 10.8 |
| Ρ                         | 1.75 |
| S                         | 18   |

## **Desen tehnic**