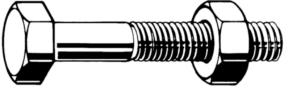

## Parametri tehnici

| Diameter            | M12                                                                                                                                                                                                                                                                                                                                                                                         | ISO |
|---------------------|---------------------------------------------------------------------------------------------------------------------------------------------------------------------------------------------------------------------------------------------------------------------------------------------------------------------------------------------------------------------------------------------|-----|
| Lungime             | 150 mm                                                                                                                                                                                                                                                                                                                                                                                      | ΕN  |
| Clasă               | 8.8/8                                                                                                                                                                                                                                                                                                                                                                                       |     |
| Tip antrenare       | Hexagon                                                                                                                                                                                                                                                                                                                                                                                     |     |
| Forma de cap        | Cap hexagonal                                                                                                                                                                                                                                                                                                                                                                               |     |
| Material            | Oțel                                                                                                                                                                                                                                                                                                                                                                                        |     |
| Direcție filet      | Dreapta                                                                                                                                                                                                                                                                                                                                                                                     |     |
| Tratament suprafaţă | Zincat termic                                                                                                                                                                                                                                                                                                                                                                               |     |
| Filete              | Filet metric                                                                                                                                                                                                                                                                                                                                                                                |     |
| Info                | Full boxes<br>only.European<br>constructions<br>must comply with<br>the Construction<br>Products Regulation<br>(CPR) in order to<br>ensure the safety<br>of persons and<br>objects.Generally,<br>construction<br>products according<br>to harmonized<br>European standards<br>(hEN standards)<br>should be used for<br>this purpose. Bolting<br>assemblies for non-<br>preloaded structural |     |