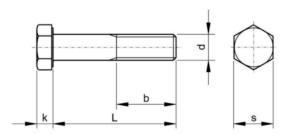

## Specifica tecnica

| b (min.):<br>125mmL≤200mm | 60  |
|---------------------------|-----|
| b (min.): L200mm          | 73  |
| b (min.): L≤125mm         | 54  |
| d-D                       | M24 |
| k                         | 15  |
| L (mm)                    | 110 |
| Ρ                         | 3   |
| S                         | 36  |

## Disegno tecnico