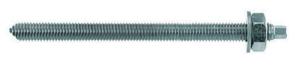

## **FABORY**





| Numéro d'article | 95723FIS                  |
|------------------|---------------------------|
| Marque           | -                         |
| UBB              | 500616794086              |
| UNSPSC           | 31161601                  |
| EAN              | 4006209957233             |
| PKG. de 10       | Boîte complete uniquement |

## Paramètres techniques

## **Normes**

| ETA-approval | Yes