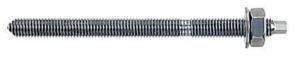

#### 12X300

| Numéro d'article | 95705FIS                  |
|------------------|---------------------------|
| Marque           | -                         |
| UBB              | 500616792916              |
| UNSPSC           | 31161601                  |
| EAN              | 4006209957059             |
| PKG. de 10       | Boîte complete uniquement |

#### **Normes**

| ETA-approval | Yes                                                                                                                                                                                                                                                                                                                                                                                                               |
|--------------|-------------------------------------------------------------------------------------------------------------------------------------------------------------------------------------------------------------------------------------------------------------------------------------------------------------------------------------------------------------------------------------------------------------------|
| Info         | The allowable load is valid for one single anchor, at non-cracked concrete (pressure zone) with concrete class C20/25, in combination with bolt class 5.8 and if the Scr, N and Ccr, N are taken in to account. When reduction on spacing and edge distance take place a recalculation of forces should be carried out. For a complete chemical fixing, the resin capsule and internal threaded anchor have to be |
|              | ordered separately. Setting tool is enclosed in each packing.                                                                                                                                                                                                                                                                                                                                                     |
|              | 1                                                                                                                                                                                                                                                                                                                                                                                                                 |

Spécifications techniques

**Dessin technique** 