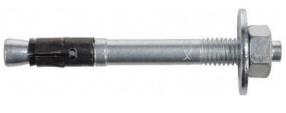

## Anclaje perno 12/120

| Artículo No. | 96367FIS                  |
|--------------|---------------------------|
| Marca        | -                         |
| UBB          | 500616705975              |
| UNSPSC       | 31162101                  |
| EAN          | 4006209963678             |
| Env. de 1    | Solo embalaje<br>completo |

## Parámetros técnicos

Normas

do= Nominal Recommended drilling depth.hef= Effective anchorage depth.tfix= Grip range.s = Width across flats.kN = Load in kN.The allowable load is valid for one single anchor, at cracked concrete (tensile zone) with concrete class C20/25, incl. partial safety factor yf= 1,4 and if the Scr, N and Ccr, N are taken in to account.Final calculations should comply with the complete European **Technical Approval** (ETA), this approval is also available on request.