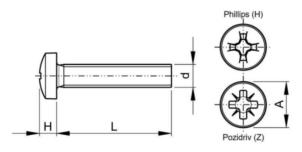

## **Technical Parameters**

| Diameter           | NO.12                                                                                                                                                                                                                                                                      | ASME             |
|--------------------|----------------------------------------------------------------------------------------------------------------------------------------------------------------------------------------------------------------------------------------------------------------------------|------------------|
| Length             | 5/8 Inch                                                                                                                                                                                                                                                                   |                  |
| Driving features   | Phillips                                                                                                                                                                                                                                                                   |                  |
| Head shape         | Pan head                                                                                                                                                                                                                                                                   |                  |
| Material           | Stainless steel                                                                                                                                                                                                                                                            |                  |
| Material technical | ASTM F837 304                                                                                                                                                                                                                                                              |                  |
| Thread direction   | Right                                                                                                                                                                                                                                                                      |                  |
| Thread             | Unified National<br>Coarse                                                                                                                                                                                                                                                 |                  |
| Threads per inch   | 24                                                                                                                                                                                                                                                                         |                  |
| Info               | Screws with<br>diameter $\leq$ No.5 and<br>length $\leq$ 1.1/8 inch<br>are fully threaded,<br>longer screws are<br>threaded 1 inch<br>min.Screws with<br>diameter No.5 and<br>length $\leq$ 2 inch are<br>fully threaded, longer<br>screws are threaded<br>1.1/2 inch min. |                  |
| Technical Creation |                                                                                                                                                                                                                                                                            | Technical Drawin |

## Standards

| Technical Specification |       | <b>Technical Drawing</b> |
|-------------------------|-------|--------------------------|
| A (max.)                | 0.425 |                          |
| H (max.)                | 0.151 |                          |