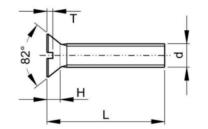

## Standards

| Diameter         | 3/8 Inch                                                                                                                                                                                                   |
|------------------|------------------------------------------------------------------------------------------------------------------------------------------------------------------------------------------------------------|
| Length           | 1.1/2 Inch                                                                                                                                                                                                 |
| Driving features | Slotted                                                                                                                                                                                                    |
| Head shape       | Countersunk head                                                                                                                                                                                           |
| Material         | Brass                                                                                                                                                                                                      |
| Thread direction | Right                                                                                                                                                                                                      |
| Thread           | Unified National<br>Coarse                                                                                                                                                                                 |
| Threads per inch | 16                                                                                                                                                                                                         |
| Info             | Screws with diameter ≤ No.5 and length ≤ 1.1/8 inch are fully threaded, longer screws are threaded 1 inch min.Screws with diameter No.5 and length ≤ 2 inch are fully threaded, longer screws are threaded |

#### **Technical Drawing**

| A (max.) | 0.717 |
|----------|-------|
| H (max.) | 0.23  |
| J (max.) | 0.094 |

1.1/2 inch min.