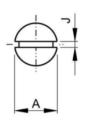

#### **Technical Drawing**

| A (max.) | 0.717 |
|----------|-------|
| H (max.) | 0.23  |
| J (max.) | 0.094 |

1.1/2 inch min.