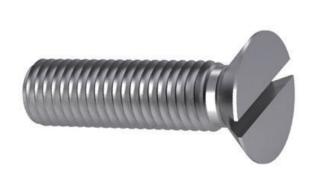

## Machine screw flat countersunk slot UNC asme B18.6.3 ASME B18.6.3 Brass 3/8-16X1.1/2

| Article number | U48170.037.0150 |
|----------------|-----------------|
| Brand          | -               |
| UBB            | 500624969761    |
| UNSPSC         | 31161504        |
| EAN            | 8717077790087   |
| PKG. of 10     | Full Box Only   |

## Standards

| Diameter         | 3/8 Inch                                                                                                                                                                                                   |
|------------------|------------------------------------------------------------------------------------------------------------------------------------------------------------------------------------------------------------|
| Length           | 1.1/2 Inch                                                                                                                                                                                                 |
| Driving features | Slotted                                                                                                                                                                                                    |
| Head shape       | Countersunk head                                                                                                                                                                                           |
| Material         | Brass                                                                                                                                                                                                      |
| Thread direction | Right                                                                                                                                                                                                      |
| Thread           | Unified National<br>Coarse                                                                                                                                                                                 |
| Threads per inch | 16                                                                                                                                                                                                         |
| Info             | Screws with diameter ≤ No.5 and length ≤ 1.1/8 inch are fully threaded, longer screws are threaded 1 inch min.Screws with diameter No.5 and length ≤ 2 inch are fully threaded, longer screws are threaded |