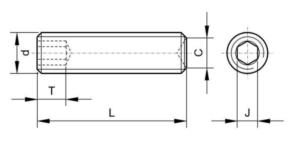

### **Technical Specification**

| C (max.)         | 0.45  |
|------------------|-------|
| J                | 0.375 |
| t (min.)         | 0.375 |
| Threads per inch | 10    |

#### **Technical Drawing**