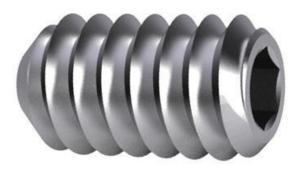

## Hexagon socket set screw with cup point UNC ASME B18.3 Alloy steel ASTM F912 Plain 3/4-10X1.1/4

| Article number | U07840.075.0125 |
|----------------|-----------------|
| Brand          | -               |
| UBB            | 500624382346    |
| UNSPSC         | 31161518        |
| EAN            | 8717077373280   |
| PKG. of 5      | Full Box Only   |

### **Technical Parameters**

|                    |                                                                                                                                                                     | Otaridardo |       |
|--------------------|---------------------------------------------------------------------------------------------------------------------------------------------------------------------|------------|-------|
| Diameter           | 3/4 Inch                                                                                                                                                            | ASME       | B18.3 |
| Length             | 1.1/4 Inch                                                                                                                                                          | BS         | 2470  |
| Driving features   | Hexagon socket                                                                                                                                                      |            |       |
| Material           | Alloy steel                                                                                                                                                         |            |       |
| Material technical | ASTM F912                                                                                                                                                           |            |       |
| Thread direction   | Right                                                                                                                                                               |            |       |
| Point              | Cup                                                                                                                                                                 |            |       |
| Surface treatment  | Plain                                                                                                                                                               |            |       |
| Thread             | Unified National<br>Coarse                                                                                                                                          |            |       |
| Info               | All dimensions in<br>above table are in<br>inches.These set<br>screws are designed<br>for pressure loads<br>and are not suitable<br>for tensile- or shear<br>loads. |            |       |