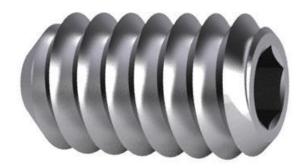

# Hexagon socket set screw with cup point UNC ASME B18.3 Alloy steel ASTM F912 Plain 5/8-11X2.1/4

| Article number | U07840.062.0225 |
|----------------|-----------------|
| Brand          | -               |
| UBB            | 500624381843    |
| UNSPSC         | 31161518        |
| EAN            | 8717077373204   |
| PKG, of 10     | Full Box Only   |

### **Technical Parameters**

| Diameter           | 5/8 Inch                                                                                                                                                   |
|--------------------|------------------------------------------------------------------------------------------------------------------------------------------------------------|
| Length             | 2.1/4 Inch                                                                                                                                                 |
| Driving features   | Hexagon socket                                                                                                                                             |
| Material           | Alloy steel                                                                                                                                                |
| Material technical | ASTM F912                                                                                                                                                  |
| Thread direction   | Right                                                                                                                                                      |
| Point              | Cup                                                                                                                                                        |
| Surface treatment  | Plain                                                                                                                                                      |
| Thread             | Unified National<br>Coarse                                                                                                                                 |
| Info               | All dimensions in<br>above table are in<br>inches. These set<br>screws are designed<br>for pressure loads<br>and are not suitable<br>for tensile- or shear |