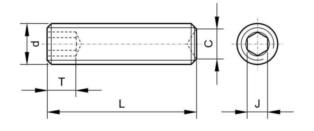

## Technical Specification

| C (max.)         | 0.371  |
|------------------|--------|
| J                | 0.3125 |
| t (min.)         | 0.312  |
| Threads per inch | 11     |

loads.

## **Technical Drawing**