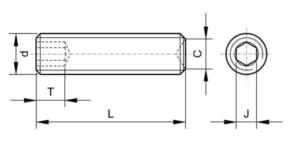

### **Technical Specification**

| C (max.)         | 0.371  |
|------------------|--------|
| J                | 0.3125 |
| t (min.)         | 0.312  |
| Threads per inch | 11     |

#### **Technical Drawing**