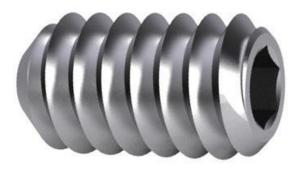

# Hexagon socket set screw with cup point UNC ASME B18.3 Alloy steel ASTM F912 Plain #2-56X1/4

| Article number | U07840.008.0025 |
|----------------|-----------------|
| Brand          | -               |
| UBB            | 500624368402    |
| UNSPSC         | 31161518        |
| EAN            | 8717077371675   |
| PKG. of 100    | Full Box Only   |

## **Technical Parameters**

|                    |                                                                                                                                                                     | Otaridai do |       |
|--------------------|---------------------------------------------------------------------------------------------------------------------------------------------------------------------|-------------|-------|
| Diameter           | NO.2                                                                                                                                                                | ASME        | B18.3 |
| Length             | 1/4 Inch                                                                                                                                                            | BS          | 2470  |
| Driving features   | Hexagon socket                                                                                                                                                      |             |       |
| Material           | Alloy steel                                                                                                                                                         |             |       |
| Material technical | ASTM F912                                                                                                                                                           |             |       |
| Thread direction   | Right                                                                                                                                                               |             |       |
| Point              | Cup                                                                                                                                                                 |             |       |
| Surface treatment  | Plain                                                                                                                                                               |             |       |
| Thread             | Unified National<br>Coarse                                                                                                                                          |             |       |
| Info               | All dimensions in<br>above table are in<br>inches.These set<br>screws are designed<br>for pressure loads<br>and are not suitable<br>for tensile- or shear<br>loads. |             |       |