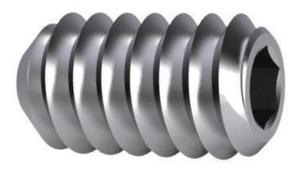

# Hexagon socket set screw with cup point UNC ASME B18.3 Alloy steel ASTM F912 Plain #2-56X3/32

| Article number | U07840.008.0009 |
|----------------|-----------------|
| Brand          | -               |
| UBB            | 500624419494    |
| UNSPSC         | 31161518        |
| EAN            | 8717077371644   |
| PKG. of 100    | Full Box Only   |

## **Technical Parameters**

| Diameter           | NO.2                                                                                                                                                                | ASME | B18.3 |
|--------------------|---------------------------------------------------------------------------------------------------------------------------------------------------------------------|------|-------|
| Length             | 3/32 Inch                                                                                                                                                           | BS   | 2470  |
| Driving features   | Hexagon socket                                                                                                                                                      |      |       |
| Material           | Alloy steel                                                                                                                                                         |      |       |
| Material technical | ASTM F912                                                                                                                                                           |      |       |
| Thread direction   | Right                                                                                                                                                               |      |       |
| Point              | Cup                                                                                                                                                                 |      |       |
| Surface treatment  | Plain                                                                                                                                                               |      |       |
| Thread             | Unified National<br>Coarse                                                                                                                                          |      |       |
| Info               | All dimensions in<br>above table are in<br>inches.These set<br>screws are designed<br>for pressure loads<br>and are not suitable<br>for tensile- or shear<br>loads. |      |       |