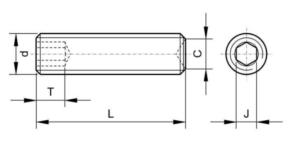

### **Technical Drawing**

### **Technical Specification**

| C (max.)         | 0.047 |
|------------------|-------|
| J                | 0.035 |
| t (min.)         | 0.06  |
| Threads per inch | 56    |