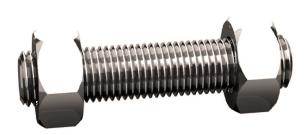

# Studbolt with 2 heavy hexagon nuts ASTM A453 Superduplex Plain Gr.660 B 1.7/8X390 (15.3/8)

| Article number | PIMSB476390   |
|----------------|---------------|
| Brand          | -             |
| UBB            |               |
| UNSPSC         |               |
| EAN            |               |
| PKG of 1       | Full Box Only |

#### **Standards**

|                   |                                                                                                                                                                               | Otaliaal as |
|-------------------|-------------------------------------------------------------------------------------------------------------------------------------------------------------------------------|-------------|
| Diameter          | 1.7/8 Inch                                                                                                                                                                    | ASTM        |
| Length            | 390 mm                                                                                                                                                                        |             |
| Class             | Gr.660 B                                                                                                                                                                      |             |
| Material          | Superduplex                                                                                                                                                                   |             |
| Surface treatment | Plain                                                                                                                                                                         |             |
| Info              | Tolerances of the total length of the studbolts according to ASME B16.5 Table C-3L is the nominal length of the studbolt, measured from the first to the last full thread and |             |

thus excluding the chamfered ends.