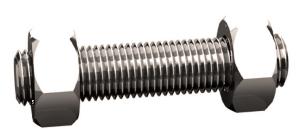

## Studbolt with 2 heavy hexagon nuts ASTM A193/ A194 Steel Plain Gr.B7 -Gr.2H 2.1/4X920 (36.7/32)

| Article number | PIMI0571920   |
|----------------|---------------|
| Brand          | -             |
| UBB            |               |
| UNSPSC         |               |
| EAN            |               |
| PKG, of 1      | Full Box Only |

#### **Standards**

| Diameter          | 2.1/4 Inch                                                                                                                                                                                                       | ASTM | A193/A194 |
|-------------------|------------------------------------------------------------------------------------------------------------------------------------------------------------------------------------------------------------------|------|-----------|
| Length            | 920 mm                                                                                                                                                                                                           |      |           |
| Class             | Gr.B7 - Gr.2H                                                                                                                                                                                                    |      |           |
| Material          | Steel                                                                                                                                                                                                            |      |           |
| Surface treatment | Plain                                                                                                                                                                                                            |      |           |
| Info              | Tolerances of the total length of the studbolts according to ASME B16.5 Table C-3L is the nominal length of the studbolt, measured from the first to the last full thread and thus excluding the chamfered ends. |      |           |

### **Technical Drawing**