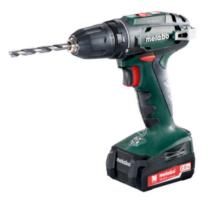

## Metabo Cordless Drill driver BS 14,4 2X2,0AH 13MM

| Article number | 6F707691      |
|----------------|---------------|
| Brand          | -             |
| UBB            | 500658479778  |
| UNSPSC         | 27112700      |
| EAN            | 4007430296573 |
| PKG. of 1      | Full Box Only |