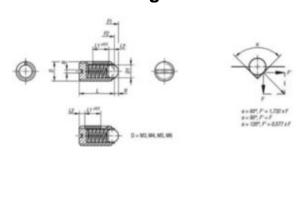

## **Technical Specification**

| D                               | 8    |
|---------------------------------|------|
| D1                              | 5    |
| F1 = springiness beginning in N | 47   |
| F2 = springiness end in N       | 73   |
| Н                               | 1.5  |
| L1                              | 8    |
| Loosening torque approx. (Nm)   | 0.37 |

## **Technical Drawing**

| N                              | 1.2  |
|--------------------------------|------|
| L                              | 16   |
| Tightening torque approx. (Nm) | 1.09 |