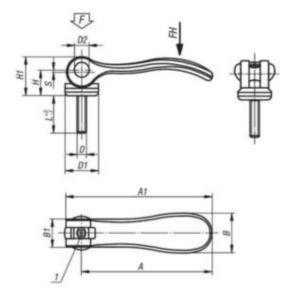

### Standards

Plastics are subject to creeping under load (retardation), this can cause reduced clamping force.Drawing reference: 1) setscrew for fine adjustment of lever.adjustable

### **Technical Specification**

| _                 |      |
|-------------------|------|
| A                 | 71.5 |
| A1                | 79.6 |
| В                 | 22   |
| B1                | 16   |
| Hand force FH (N) | 125  |
| D                 | 6    |
| D1                | 18.1 |
| D2                | 9    |
| F                 | 2.5  |
| Н                 | 14   |
| H1                | 23.4 |
| L                 | 30   |
| S                 | 1.15 |
|                   |      |

#### **Technical Drawing**