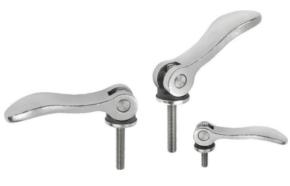

## KIPP Cam levers, external thread Stainless steel 1.4308/1.4305 M6X30

| 6 | Article number | 58119.060.030 |
|---|----------------|---------------|
|   | Brand          | -             |
|   | UBB            | 500689942638  |
|   | UNSPSC         | 31162807      |
|   | EAN            | 4059245209422 |
|   | PKG. of 2      | Full Box Only |