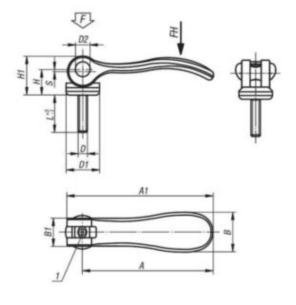

## Standards

creeping under load (retardation).Drawing reference: 1) setscrew for fine adjustment of lever.adjustable

## **Technical Specification**

**Technical Drawing** 

| A                 | 70.4 |
|-------------------|------|
| A1                | 79.2 |
| В                 | 21.5 |
| B1                | 15   |
| Hand force FH (N) | 120  |
| D                 | 6    |
| D1                | 18.1 |
| D2                | 9    |
| F                 | 4    |
| Н                 | 14.5 |
| H1                | 22   |
| L                 | 30   |
| S                 | 1.2  |
|                   |      |