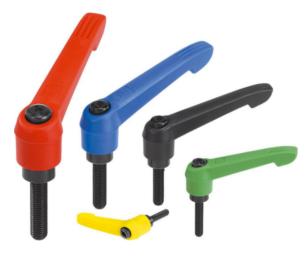

## KIPP Clamping levers plastic grip, external thread Traffic blue Steel 5.8/plastic Black oxide M10X65X35

| Article number | 58102.100.035 |
|----------------|---------------|
| Brand          | -             |
| UBB            | 500689742327  |
| UNSPSC         | 31162807      |
| EAN            | 4059245106257 |
| PKG. of 10     | Full Box Only |

#### **Technical Parameters**

| Class             | 5.8                                                                                                                                                                                                                                                                                                                                                                                                         |
|-------------------|-------------------------------------------------------------------------------------------------------------------------------------------------------------------------------------------------------------------------------------------------------------------------------------------------------------------------------------------------------------------------------------------------------------|
| Color             | Traffic blue                                                                                                                                                                                                                                                                                                                                                                                                |
| D1_MM             | 18mm                                                                                                                                                                                                                                                                                                                                                                                                        |
| Material          | Steel/plastic                                                                                                                                                                                                                                                                                                                                                                                               |
| Surface treatment | Black Oxide                                                                                                                                                                                                                                                                                                                                                                                                 |
| Thread            | Metric thread                                                                                                                                                                                                                                                                                                                                                                                               |
| Info              | For many people the<br>Novo-Grip clamping<br>lever represents the<br>key to secure and<br>comfortable gripping.<br>This lever provides a<br>future-oriented and<br>powerful solution for<br>almost any operating<br>and clamping<br>problem.Material:<br>Handle fibreglass<br>reinforced plastic<br>with die-cast zinc<br>toothed ring.<br>Steel parts grade<br>5.8.Version: Steel<br>parts black oxidized. |