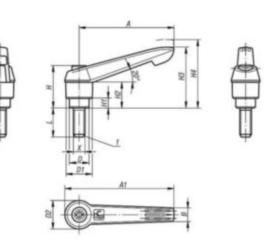

#### **Technical Drawing**

| A1              | 75   |
|-----------------|------|
| В               | 9.5  |
| D               | 13.5 |
| D1              | 18   |
| D2              | 19.5 |
| н               | 28.5 |
| H2              | 17.5 |
| H3              | 41.5 |
| H4              | 45.5 |
| H1              | 6.5  |
| Number of teeth | 20   |
| L               | 35   |
| Х               | 10   |