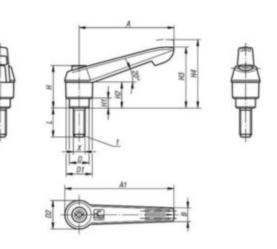

#### **Technical Drawing**

| A1              | 109  |
|-----------------|------|
| В               | 13   |
| D               | 19   |
| D1              | 25.5 |
| D2              | 27.5 |
| н               | 43   |
| H2              | 26   |
| H3              | 61   |
| H4              | 66   |
| H1              | 10   |
| Number of teeth | 24   |
| L               | 35   |
| Х               | 12   |