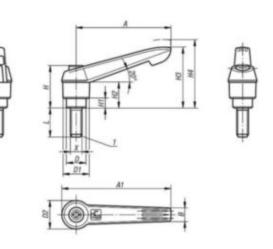

#### **Technical Drawing**

| A1              | 47   |
|-----------------|------|
| В               | 7.5  |
| D               | 10   |
| D1              | 13   |
| D2              | 14.5 |
| н               | 24.5 |
| H2              | 15   |
| H3              | 30   |
| H4              | 33.5 |
| H1              | 4    |
| Number of teeth | 16   |
| L               | 25   |
| Х               | 5    |