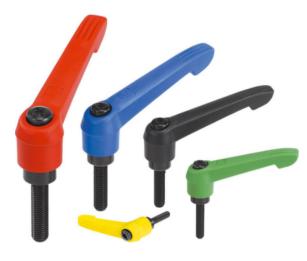

## KIPP Clamping levers plastic grip, external thread Signal green Steel 5.8/plastic Black oxide M5X40X25

| Article number | 58096.050.025 |
|----------------|---------------|
| Brand          | -             |
| UBB            | 500689699923  |
| UNSPSC         | 31162807      |
| EAN            | 4059245103829 |
| PKG. of 10     | Full Box Only |

#### **Technical Parameters**

| Class             | 5.8                                                                                                                                                                                                                                                                                                                                                                                                         |
|-------------------|-------------------------------------------------------------------------------------------------------------------------------------------------------------------------------------------------------------------------------------------------------------------------------------------------------------------------------------------------------------------------------------------------------------|
| Color             | Signal green                                                                                                                                                                                                                                                                                                                                                                                                |
| D1_MM             | 13mm                                                                                                                                                                                                                                                                                                                                                                                                        |
| Material          | Steel/plastic                                                                                                                                                                                                                                                                                                                                                                                               |
| Surface treatment | Black Oxide                                                                                                                                                                                                                                                                                                                                                                                                 |
| Thread            | Metric thread                                                                                                                                                                                                                                                                                                                                                                                               |
| Info              | For many people the<br>Novo-Grip clamping<br>lever represents the<br>key to secure and<br>comfortable gripping.<br>This lever provides a<br>future-oriented and<br>powerful solution for<br>almost any operating<br>and clamping<br>problem.Material:<br>Handle fibreglass<br>reinforced plastic<br>with die-cast zinc<br>toothed ring.<br>Steel parts grade<br>5.8.Version: Steel<br>parts black oxidized. |