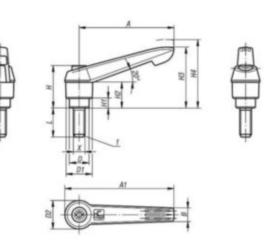

#### **Technical Drawing**

| A1              | 75   |
|-----------------|------|
| В               | 9.5  |
| D               | 13.5 |
| D1              | 18   |
| D2              | 19.5 |
| н               | 28.5 |
| H2              | 17.5 |
| H3              | 41.5 |
| H4              | 45.5 |
| H1              | 6.5  |
| Number of teeth | 20   |
| L               | 60   |
| Х               | 6    |