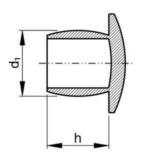

## **Technical Specification**

| d1     | 34 |
|--------|----|
| d2     | 40 |
| D (mm) | 34 |
| h      | 20 |

## **Technical Drawing**