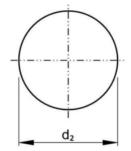

## **Technical Specification**

| d1     | 34 |
|--------|----|
| d2     | 40 |
| D (mm) | 34 |
| h      | 20 |

## **Technical Drawing**