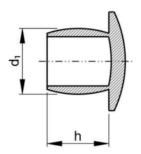

## **Technical Specification**

| d1     | 28.6 |
|--------|------|
| d2     | 34   |
| D (mm) | 28.6 |
| h      | 15   |

## **Technical Drawing**