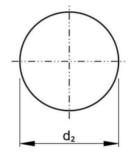

## **Technical Specification**

| d1     | 28.6 |
|--------|------|
| d2     | 34   |
| D (mm) | 28.6 |
| h      | 15   |

## **Technical Drawing**