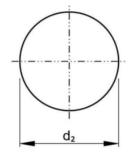

## **Technical Specification**

| d1     | 26   |
|--------|------|
| d2     | 31.5 |
| D (mm) | 26   |
| h      | 12.3 |

## **Technical Drawing**