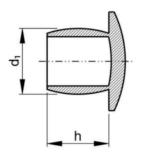

## **Technical Specification**

| d1     | 26   |
|--------|------|
| d2     | 31.5 |
| D (mm) | 26   |
| h      | 12.3 |

## **Technical Drawing**