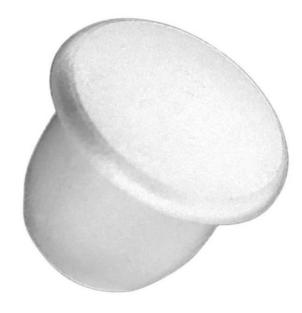

# **Cover plug Plastic Polyethylene 26X12,3**

| Article number | 56780.260.001 |
|----------------|---------------|
| Brand          | -             |
| UBB            | 950356253597  |
| UNSPSC         | 31162806      |
| EAN            | 8715492866189 |
| PKG. of 50     | Full Box Only |

#### **Standards**

| Diameter           | 26 mm                                                                                                                                                                                                                                                                                          |
|--------------------|------------------------------------------------------------------------------------------------------------------------------------------------------------------------------------------------------------------------------------------------------------------------------------------------|
| Material           | Plastic                                                                                                                                                                                                                                                                                        |
| Material technical | Polyethylene                                                                                                                                                                                                                                                                                   |
| Info               | The types 23X19,3, 24X12,8, 34X20 and 85X18 have a straight, flat head. Accurate cylindrical plug with a good sealing. For sealing of temporary drill holes or screwthread holes but also for lengthly protection. Great clampability, therefore utmost reliable also in difficult situations. |