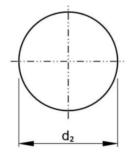

## **Technical Specification**

| d1     | 23   |
|--------|------|
| d2     | 27.4 |
| D (mm) | 23   |
| h      | 19.3 |

## **Technical Drawing**