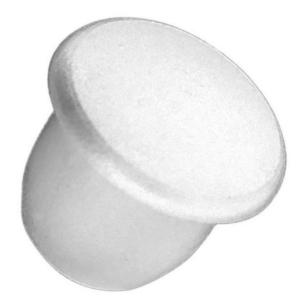

# **Cover plug Plastic Polyethylene 23X19,3**

| Article number | 56780.230.001 |
|----------------|---------------|
| Brand          | -             |
| UBB            | 950356620142  |
| UNSPSC         | 31162806      |
| EAN            | 8715492866134 |
| PKG. of 100    | Full Box Only |

#### **Standards**

| Diameter           | 23 mm                                                                                                                                                                                                                                                                                          |
|--------------------|------------------------------------------------------------------------------------------------------------------------------------------------------------------------------------------------------------------------------------------------------------------------------------------------|
| Material           | Plastic                                                                                                                                                                                                                                                                                        |
| Material technical | Polyethylene                                                                                                                                                                                                                                                                                   |
| Info               | The types 23X19,3, 24X12,8, 34X20 and 85X18 have a straight, flat head. Accurate cylindrical plug with a good sealing. For sealing of temporary drill holes or screwthread holes but also for lengthly protection. Great clampability, therefore utmost reliable also in difficult situations. |