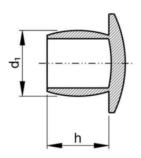

## **Technical Specification**

| d1     | 23   |
|--------|------|
| d2     | 27.4 |
| D (mm) | 23   |
| h      | 19.3 |

## **Technical Drawing**