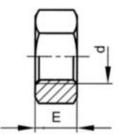

|    |      |
| Threads per inch   | 40                                                                                                                                                                                                                                 |    |      |
| Info               | Whitworth thread<br>(BSW/BSF) is not<br>internationally<br>recommended.<br>It is advised to<br>use metric (M/MF/<br>MEF) or unified<br>(UNC/UNF) threads<br>instead.Depending<br>on availability the<br>dimensions may<br>deviate. |    |      |

### **Technical Specification**

A E 0.219 0.094

## **Technical Drawing**