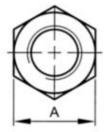

|    |      |
| Threads per inch   | 40                                                                                                                                                                                                                                 |    |      |
| Info               | Whitworth thread<br>(BSW/BSF) is not<br>internationally<br>recommended.<br>It is advised to<br>use metric (M/MF/<br>MEF) or unified<br>(UNC/UNF) threads<br>instead.Depending<br>on availability the<br>dimensions may<br>deviate. |    |      |

### **Technical Specification**

A E 0.219 0.094

## **Technical Drawing**