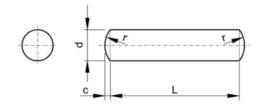

Parallel pins are designed for the fastening of two or more individual elements. A friction type connection can be achieved by the selection of suitable fits. If such connection is meant to be disconnected repeatedly, then it becomes preferable to use taper pins in accordance with DIN 1.d x L: The nominal length (L) does not include the rounded ends.

# c (max.) 0.23 D (mm) 1.5 L (mm) 6 r≈ 1.5

#### **Technical Drawing**