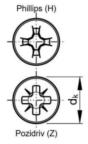

## **Technical Parameters**

| Diameter          | M6                 | ISO | ≈7045 |
|-------------------|--------------------|-----|-------|
| Length            | 16 mm              | DIN | 7985  |
| Class             | 4.8                |     |       |
| Driving features  | Phillips           |     |       |
| Head shape        | Raised cheese head |     |       |
| Material          | Steel              |     |       |
| Surface treatment | Zinc plated        |     |       |
| Thread            | Metric thread      |     |       |
| Info              | large pack         |     |       |

## **Technical Specification**

| d-D                  | M6  |
|----------------------|-----|
| Thread length (min.) | 28  |
| dk (max.)            | 12  |
| Full thread if L ≤   | 35  |
| k                    | 4.6 |
| L (mm)               | 16  |
| No. cross recess     | 3   |
| Ρ                    | 1   |