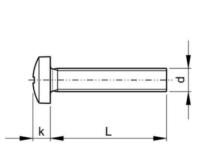

## **Technical Specification**

| d-D                  | M6  |
|----------------------|-----|
| Thread length (min.) | 28  |
| dk (max.)            | 12  |
| Full thread if L ≤   | 35  |
| k                    | 4.6 |
| L (mm)               | 16  |
| No. cross recess     | 3   |
| Ρ                    | 1   |

## **Technical Drawing**