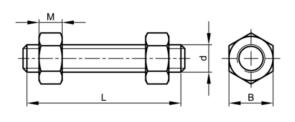

|          |               |
| Threads per inch   | 8                                                                                                                                                                                                                |          |               |
| Info               | Tolerances of the total length of the studbolts according to ASME B16.5 Table C-3L is the nominal length of the studbolt, measured from the first to the last full thread and thus excluding the chamfered ends. |          |               |

## **Technical Specification**

## **Technical Drawing**

| L (mm) | 590  |
|--------|------|
| M      | 28.2 |