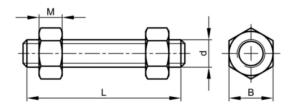

treatment  | Plain                                                                                                                              |   |
| Thread             | Unified National<br>Coarse                                                                                                         |   |
| Threads per inch   | 9                                                                                                                                  |   |
| Info               | Tolerances of the total length of the studbolts according to ASME B16.5 Table C-3L is the nominal length of the studbolt, measured |   |

from the first to the last full thread and thus excluding the chamfered ends.

### **Technical Specification**

### **Technical Drawing**

B 1.4375

L (mm) 295 M 21.8