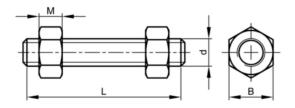

ational<br>Coarse                                                                                                                                                                       |      |               |
| Threads per inch   | 9                                                                                                                                                                                                |      |               |
| Info               | Tolerances of the total length of the studbolts according to ASME B16.5 Table C-3L is the nominal length of the studbolt, measured from the first to the last full thread and thus excluding the |      |               |

chamfered ends.

#### **Technical Specification**

#### **Technical Drawing**

B 1.4375

L (mm) 240 M 21.8