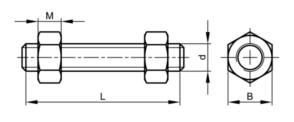

#### **Technical Drawing**

1.4375

| L (mm) | 235  |
|--------|------|
| Μ      | 21.8 |
|        |      |