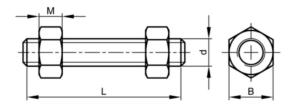

d National<br>Coarse                                                                                                                                                                       |      |               |
| Threads per inch   | 10                                                                                                                                                                                               |      |               |
| Info               | Tolerances of the total length of the studbolts according to ASME B16.5 Table C-3L is the nominal length of the studbolt, measured from the first to the last full thread and thus excluding the |      |               |

chamfered ends.

### **Technical Specification**

#### **Technical Drawing**

B 1.25

L (mm) 335 M 18.7