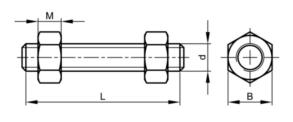

#### **Technical Drawing**

В

| L (mm) | 260  |
|--------|------|
| Μ      | 18.7 |
|        |      |