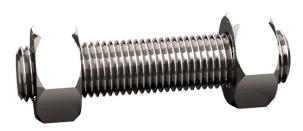

## Studbolt with 2 heavy hexagon nuts ASME B16.5/ B18.2.2 Steel ASTM A193 -ASTM A194 Plain Gr.B7M -Gr.2HM 3/4X260 (10.1/4)

| Article number | 22085.191.260 |
|----------------|---------------|
| Brand          | -             |
| UBB            | 500578770991  |
| UNSPSC         | 31161619      |
| EAN            | 8715494380522 |
| PKG. of 1      | Full Box Only |