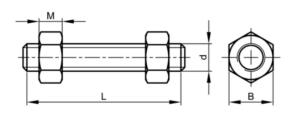

#### **Technical Drawing**

0.875

| L (mm) | 65    |
|--------|-------|
| М      | 12.3  |
|        | <br>- |