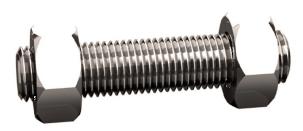

## Studbolt with 2 heavy hexagon nuts ASME B16.5/ B18.2.2 Steel ASTM A193 -ASTM A194 Plain Gr.B7M -Gr.2HM 1/2X65 (2.1/2)

| Article number | 22085.127.063 |
|----------------|---------------|
| Brand          | -             |
| UBB            | 500578757055  |
| UNSPSC         | 31161619      |
| EAN            | 8715494376631 |
| PKG. of 1      | Full Box Only |

#### **Technical Parameters**

**Standards** 

| Diameter           | 1/2 Inch                                                                                                                                                                                                                                       | ASME | B16.5/B18.2.2 |
|--------------------|------------------------------------------------------------------------------------------------------------------------------------------------------------------------------------------------------------------------------------------------|------|---------------|
| Length             | 65 mm                                                                                                                                                                                                                                          | ASTM | A193/A194     |
| Class              | Gr.B7M - Gr.2HM                                                                                                                                                                                                                                | BS   | ≈4882         |
| Material           | Steel                                                                                                                                                                                                                                          |      |               |
| Material technical | ASTM A193 - ASTM<br>A194                                                                                                                                                                                                                       |      |               |
| Thread direction   | Right                                                                                                                                                                                                                                          |      |               |
| Surface treatment  | Plain                                                                                                                                                                                                                                          |      |               |
| Thread             | Unified National<br>Coarse                                                                                                                                                                                                                     |      |               |
| Threads per inch   | 13                                                                                                                                                                                                                                             |      |               |
| Info               | Tolerances of the<br>total length of the<br>studbolts according<br>to ASME B16.5<br>Table C-3L is the<br>nominal length of the<br>studbolt, measured<br>from the first to the<br>last full thread and<br>thus excluding the<br>chamfered ends. |      |               |