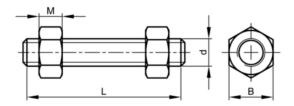

ional<br>Coarse                                                                                                                                                                                       |      |
| Threads per inch   | 13                                                                                                                                                                                                               |      |
| Info               | Tolerances of the total length of the studbolts according to ASME B16.5 Table C-3L is the nominal length of the studbolt, measured from the first to the last full thread and thus excluding the chamfered ends. |      |

### **Technical Specification**

#### **Technical Drawing**

| 0.875 |
|-------|
|       |

L (mm) 40 M 12.3