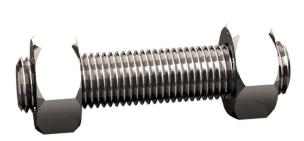

## Studbolt with 2 heavy hexagon nuts ASME B16.5/ B18.2.2 Steel ASTM A193 -ASTM A194 Plain Gr.B7M -Gr.2HM 1/2X40 (1.1/2)

| Article number | 22085.127.038 |
|----------------|---------------|
| Brand          | -             |
| UBB            | 500578756552  |
| UNSPSC         | 31161619      |
| EAN            | 8715494376587 |
| PKG. of 1      | Full Box Only |

≈4882

B16.5/B18.2.2

A193/A194